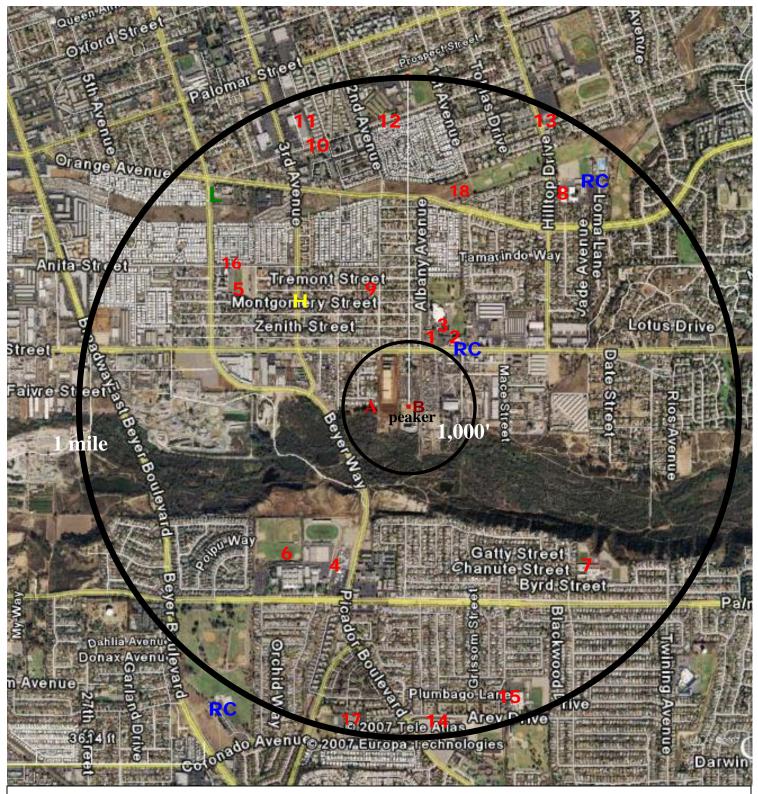

Google measurements: nearest house 350' A, CVESD pre-K 1,200' 1, Albany Headstart 1,228' 2, Otay Elem. 1,338' 3, Otay Rec. 1,164' RC, Montgomery Headstart 2,640' 4, Montgomery Elementary 3,022' 5, Otay Community Health Clinic 2,386' H, Montgomery High School 2,008' 6, closest San Diego house 1,638', Finney elem. 3,361' 7, Loma Verde Elem. 4,067' 8, Loma Verde pool and Rec Center RC, Otay Apostolic church and elem. school 2,074' 9, just inside of a mile: MAAC Charter School 10, MAAC Headstart 11, Castle Park Middle 12, Castle Park High 13, Montgomery Middle 14, Silverwing Elementary 15, Montgomery Elementary Headstart 16, South Chula Vista Library L, Howard Pence Elementary 17., Orange Pre-school 3,200' 18, new businesses B